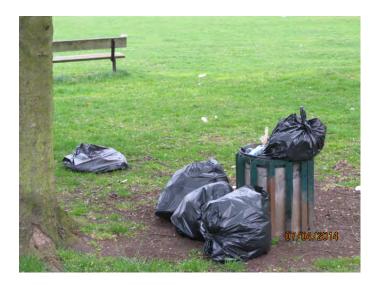

## Warren Avenue Playing Fields 7.4.14

The situation this morning is as follows: -

Above: It is very disappointing that whoever it is using the park still has not learnt to put the bin bags into the large blue bin