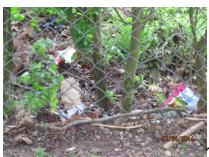

Above: bins are overflowing this morning

There is still a lot of litter trapped against the

northern fence line, within the park

Some litter scattered on the field

Months after first reporting this, the light from this lamp post is still being obscured by over growing ivy