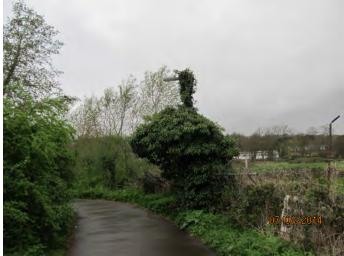

Above: bins are overflowing this morning

There is still a lot of litter trapped against the

northern fence line, within the park

Some litter scattered on the field

Months after first reporting this, the light from this lamp post is still being obscured by over growing ivy