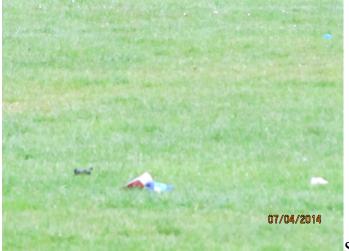

Above: bins are overflowing this morning

There is still a lot of litter trapped against the

northern fence line, within the park

Some litter scattered on the field

Months after first reporting this, the light from this lamp post is still being obscured by over growing ivy