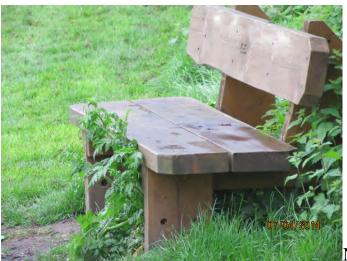

The path is now down to half its

proper width in places

Nettles are growing around this

bench making it nearly unusable. Urgent park maintenance is needed.