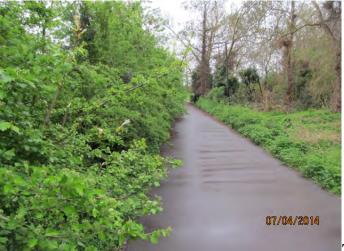

The path is now down to half its

proper width in places

Nettles are growing around this

bench making it nearly unusable. Urgent park maintenance is needed.