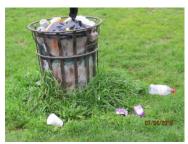

Above: bins are overflowing this morning

There is still a lot of litter trapped against the

northern fence line, within the park

Some litter scattered on the field

Months after first reporting this, the light from this lamp post is still being obscured by over growing ivy