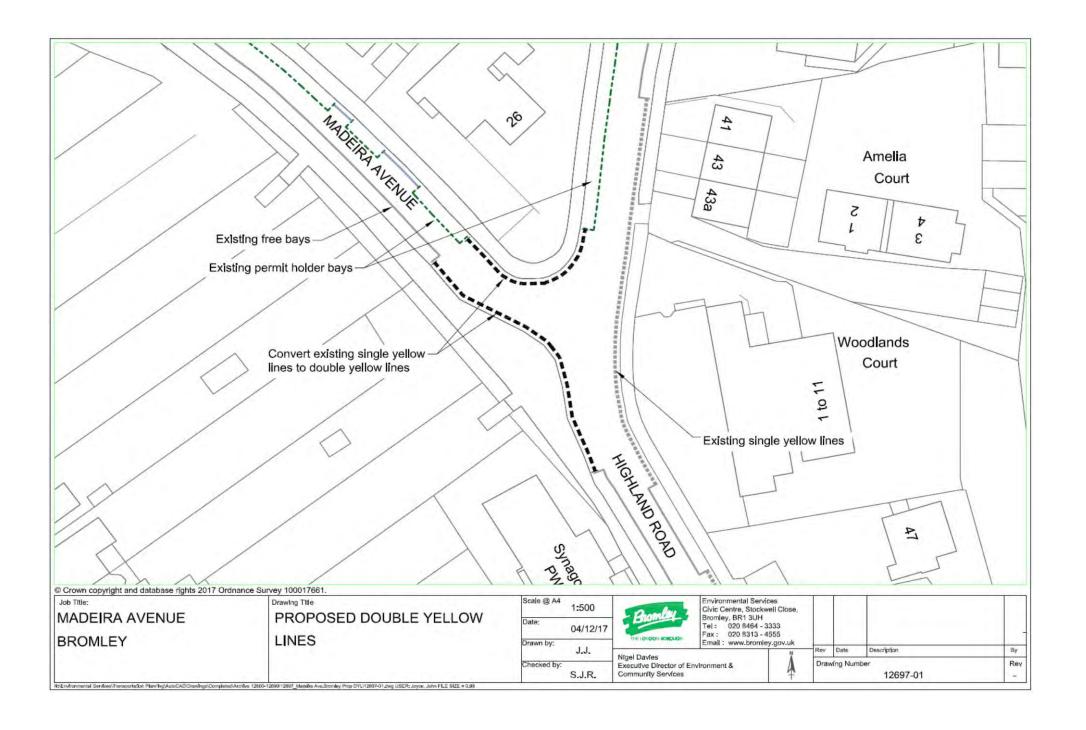

## RE: DOUBLE YELLOW LINE -MADEIRA AVENUE AND HIGHLAND ROAD

The Council are writing to advise you that we are proposing to introduce Double Yellow Lines at the junction of Madeira Avenue and Highland Road due to vehicles parking obstructing sight lines. Please see the attached plan.

The Council aims to limit the locations at which double and single yellow lines are laid down to those in which road safety can be enhanced. This scheme aims to improve access and egress, prevent obstruction and improve sight lines.