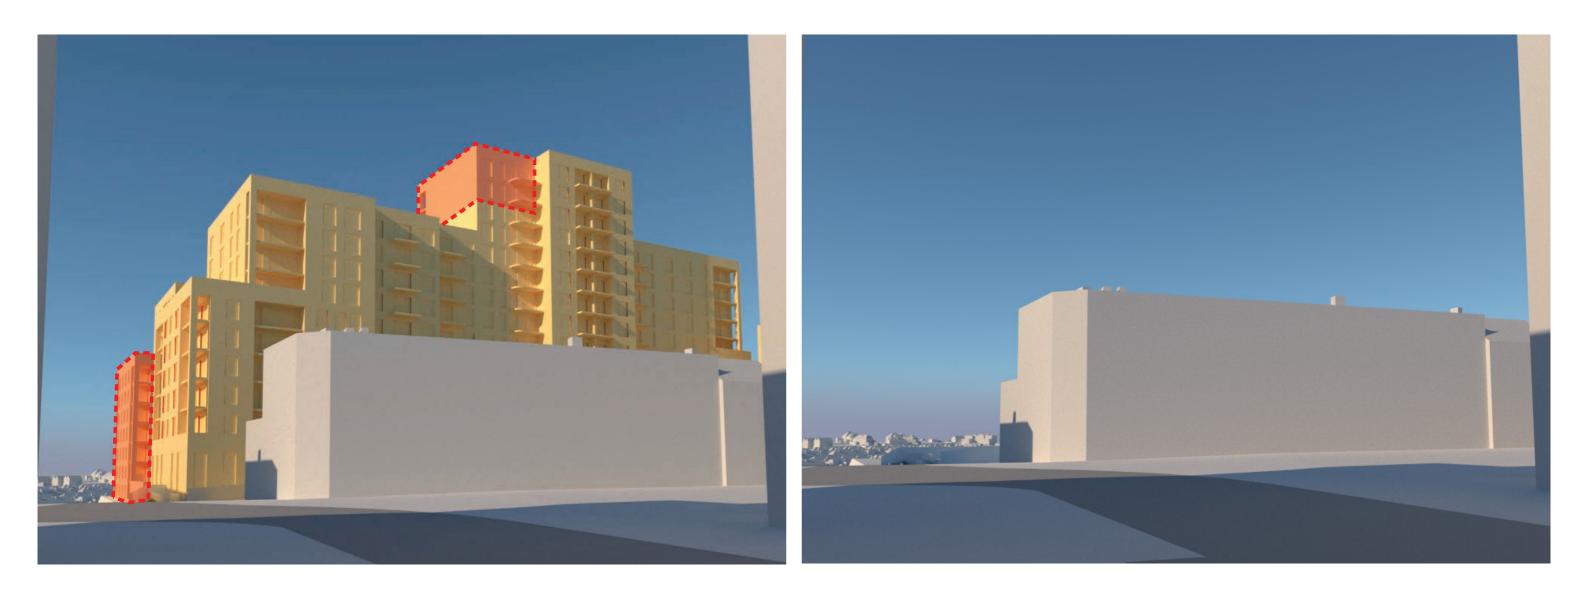

View Analysis 28th February 2018

# **CHURCHILL QUARTER**



#### **STUDY AREA : VIEW LOCATION MAP**



High Street at Ethelbert Road junction

Church House Gardens, adjacent to flower beds

High Street, outside TK Maxx

Elmfield Road, outside Warren Evans

### 1 HIGH STREET AT ETHELBERT ROAD JUNCTION



#### **3 HIGH STREET (SOUTH)**



#### 6 CHURCH HOUSE GARDENS



## 7 QUEEN'S MEAD



Ma

Massing removed

#### 8 RIDLEY ROAD



Massing removed

### **14 HIGHFIELD DRIVE**



Note: beyond model area

Mass

Massing removed

### 21 CHURCH HOUSE GARDENS, ADJACENT TO FLOWER BEDS



Massing removed

#### **22 ETHELBERT ROAD**



# **23 HIGH STREET, OUTSIDE TK MAXX**



# 24 ELMFIELD ROAD, OUTSIDE WARREN EVANS