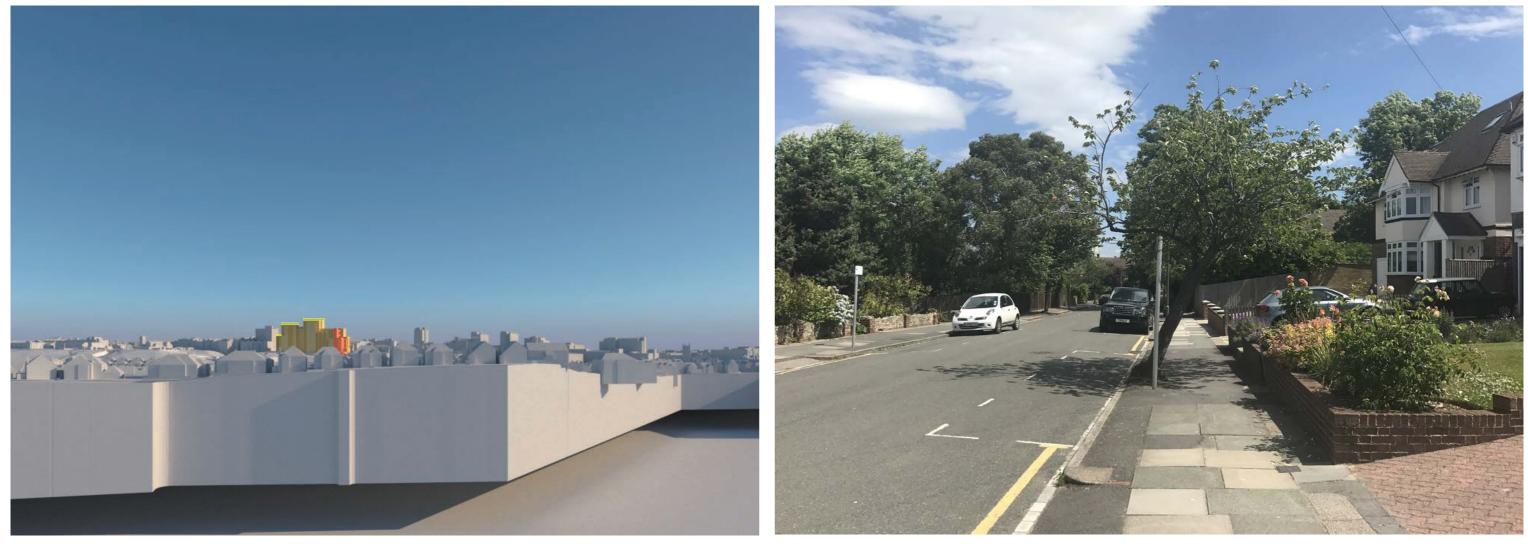

View Analysis 28th February 2018

# **CHURCHILL QUARTER**



#### **STUDY AREA : VIEW LOCATION MAP**



High Street at Ethelbert Road junction

Church House Gardens, adjacent to flower beds

High Street, outside TK Maxx

Elmfield Road, outside Warren Evans

### 1 HIGH STREET AT ETHELBERT ROAD JUNCTION



#### **3 HIGH STREET (SOUTH)**



#### 6 CHURCH HOUSE GARDENS



## 7 QUEEN'S MEAD



Ma

Massing removed

#### 8 RIDLEY ROAD



Massing removed

### **14 HIGHFIELD DRIVE**



Note: beyond model area

Mass

Massing removed

### 21 CHURCH HOUSE GARDENS, ADJACENT TO FLOWER BEDS



Massing removed

#### **22 ETHELBERT ROAD**



# **23 HIGH STREET, OUTSIDE TK MAXX**



# 24 ELMFIELD ROAD, OUTSIDE WARREN EVANS