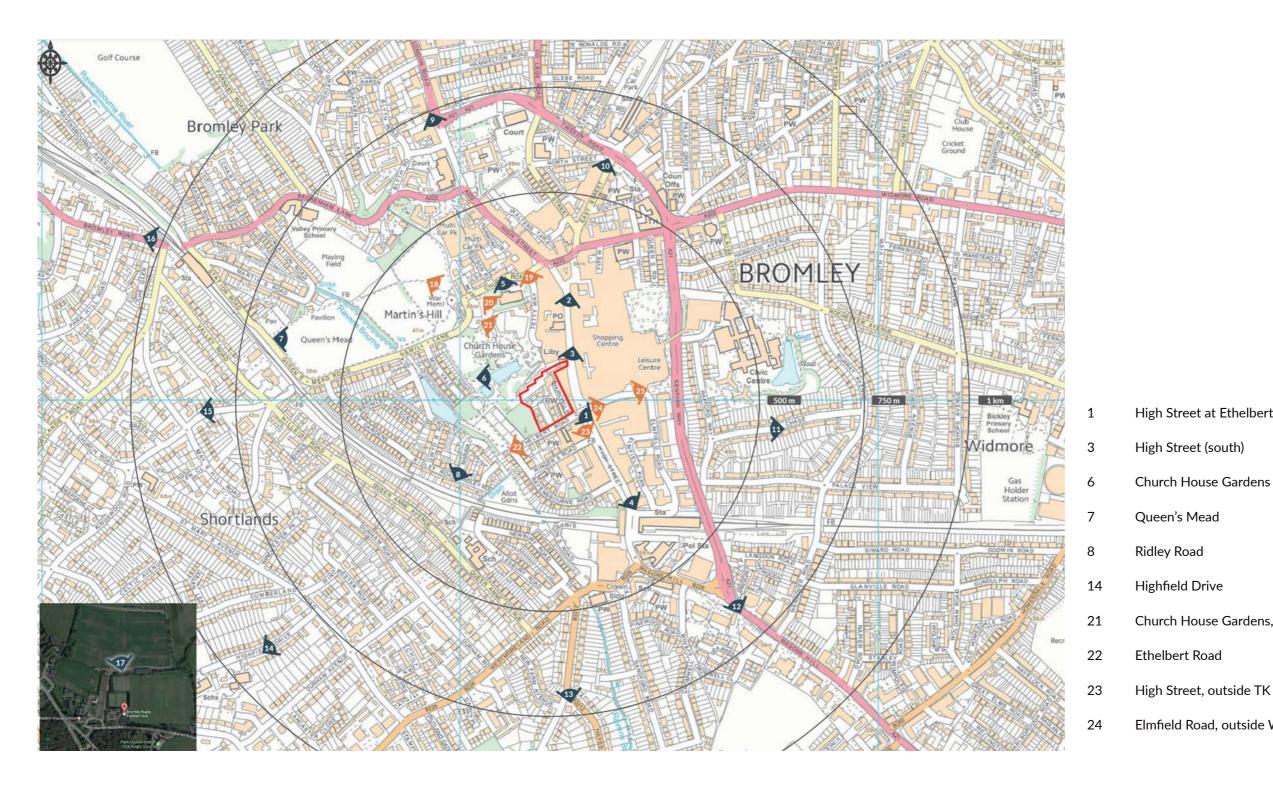

View Analysis 28th February 2018

# **CHURCHILL QUARTER**



#### **STUDY AREA : VIEW LOCATION MAP**



High Street at Ethelbert Road junction

Church House Gardens, adjacent to flower beds

High Street, outside TK Maxx

Elmfield Road, outside Warren Evans

### 1 HIGH STREET AT ETHELBERT ROAD JUNCTION



#### **3 HIGH STREET (SOUTH)**



#### 6 CHURCH HOUSE GARDENS



## 7 QUEEN'S MEAD



Ma

Massing removed

#### 8 RIDLEY ROAD



Massing removed

### **14 HIGHFIELD DRIVE**



Note: beyond model area

Mass

Massing removed

### 21 CHURCH HOUSE GARDENS, ADJACENT TO FLOWER BEDS



Massing removed

#### **22 ETHELBERT ROAD**



# **23 HIGH STREET, OUTSIDE TK MAXX**



# 24 ELMFIELD ROAD, OUTSIDE WARREN EVANS