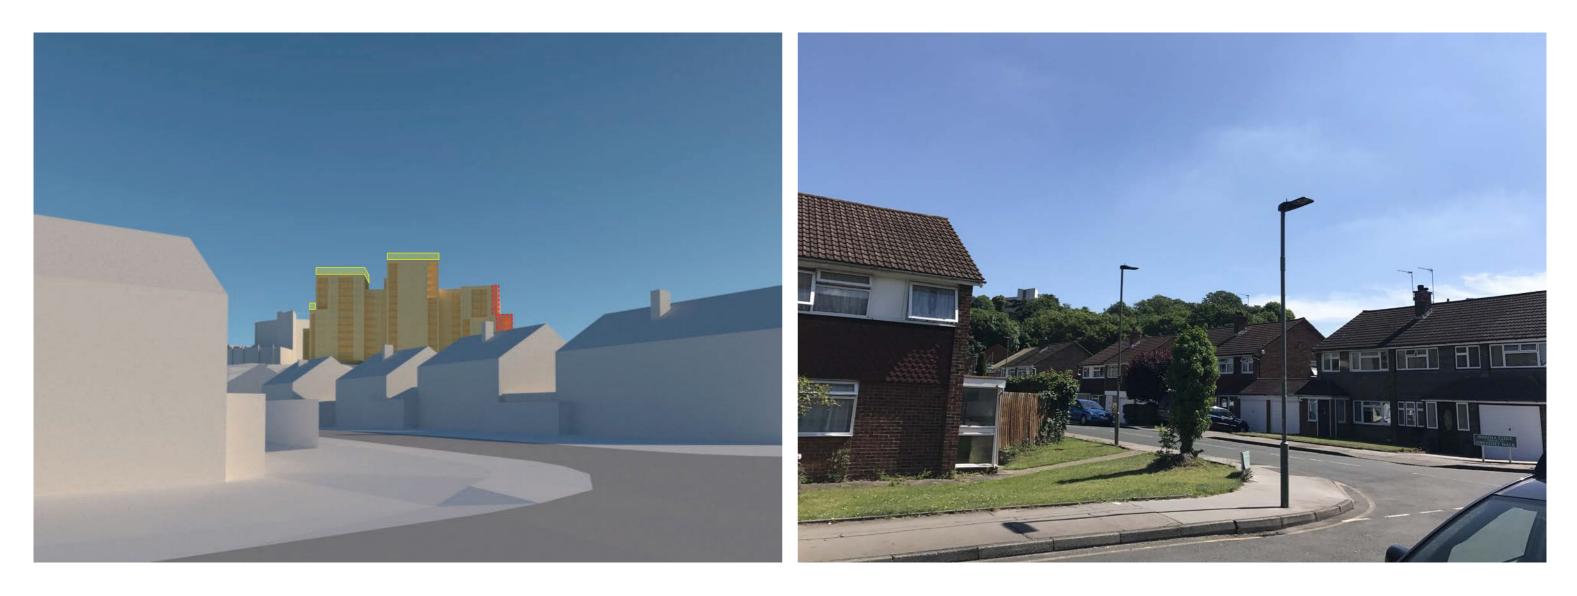

View Analysis 28th February 2018

# **CHURCHILL QUARTER**



#### **STUDY AREA : VIEW LOCATION MAP**



High Street at Ethelbert Road junction

Church House Gardens, adjacent to flower beds

High Street, outside TK Maxx

Elmfield Road, outside Warren Evans

### 1 HIGH STREET AT ETHELBERT ROAD JUNCTION



#### **3 HIGH STREET (SOUTH)**



#### 6 CHURCH HOUSE GARDENS



## 7 QUEEN'S MEAD



Ma

Massing removed

#### 8 RIDLEY ROAD



Massing removed

### **14 HIGHFIELD DRIVE**



Note: beyond model area

Mass

Massing removed

### 21 CHURCH HOUSE GARDENS, ADJACENT TO FLOWER BEDS



Massing removed

#### **22 ETHELBERT ROAD**



# **23 HIGH STREET, OUTSIDE TK MAXX**



# 24 ELMFIELD ROAD, OUTSIDE WARREN EVANS