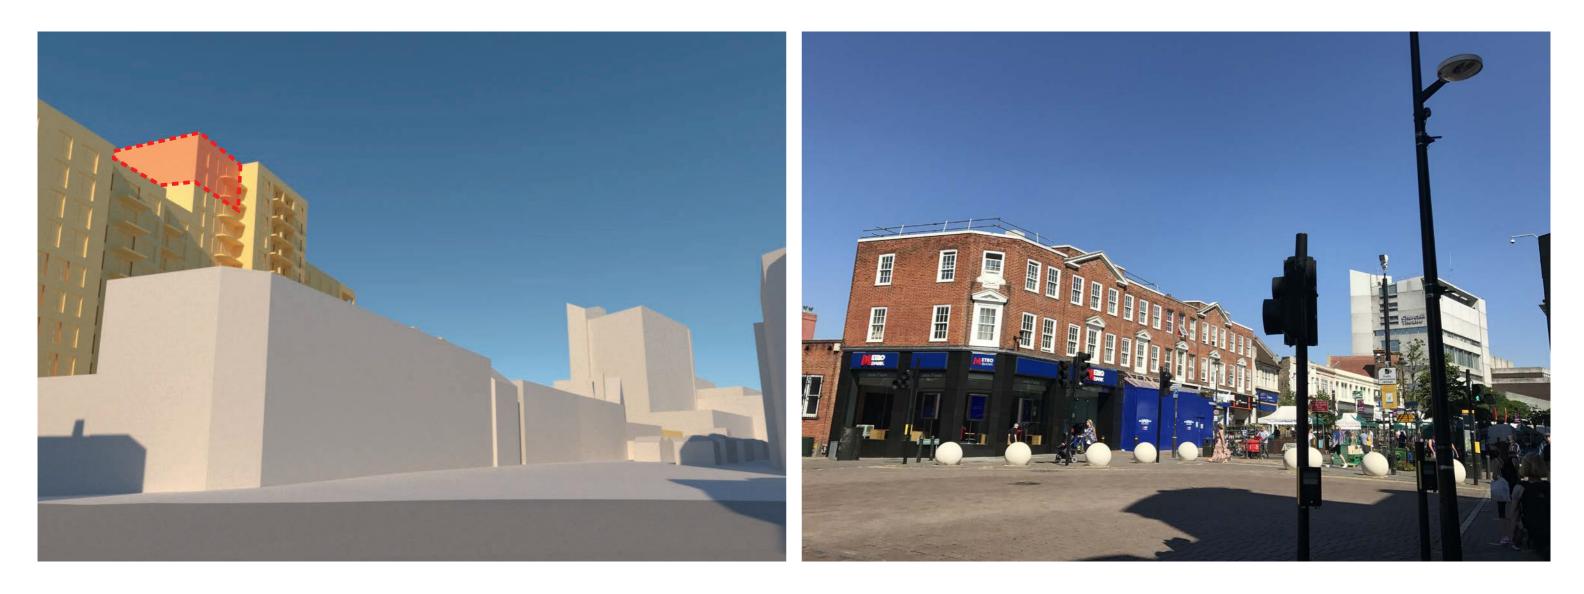

View Analysis 28th February 2018

# **CHURCHILL QUARTER**



#### **STUDY AREA : VIEW LOCATION MAP**



High Street at Ethelbert Road junction

Church House Gardens, adjacent to flower beds

High Street, outside TK Maxx

Elmfield Road, outside Warren Evans

### 1 HIGH STREET AT ETHELBERT ROAD JUNCTION



#### **3 HIGH STREET (SOUTH)**



#### 6 CHURCH HOUSE GARDENS



## 7 QUEEN'S MEAD



Ma

Massing removed

#### 8 RIDLEY ROAD



Massing removed

### **14 HIGHFIELD DRIVE**



Note: beyond model area

Mass

Massing removed

### 21 CHURCH HOUSE GARDENS, ADJACENT TO FLOWER BEDS



Massing removed

#### **22 ETHELBERT ROAD**



# **23 HIGH STREET, OUTSIDE TK MAXX**



# 24 ELMFIELD ROAD, OUTSIDE WARREN EVANS