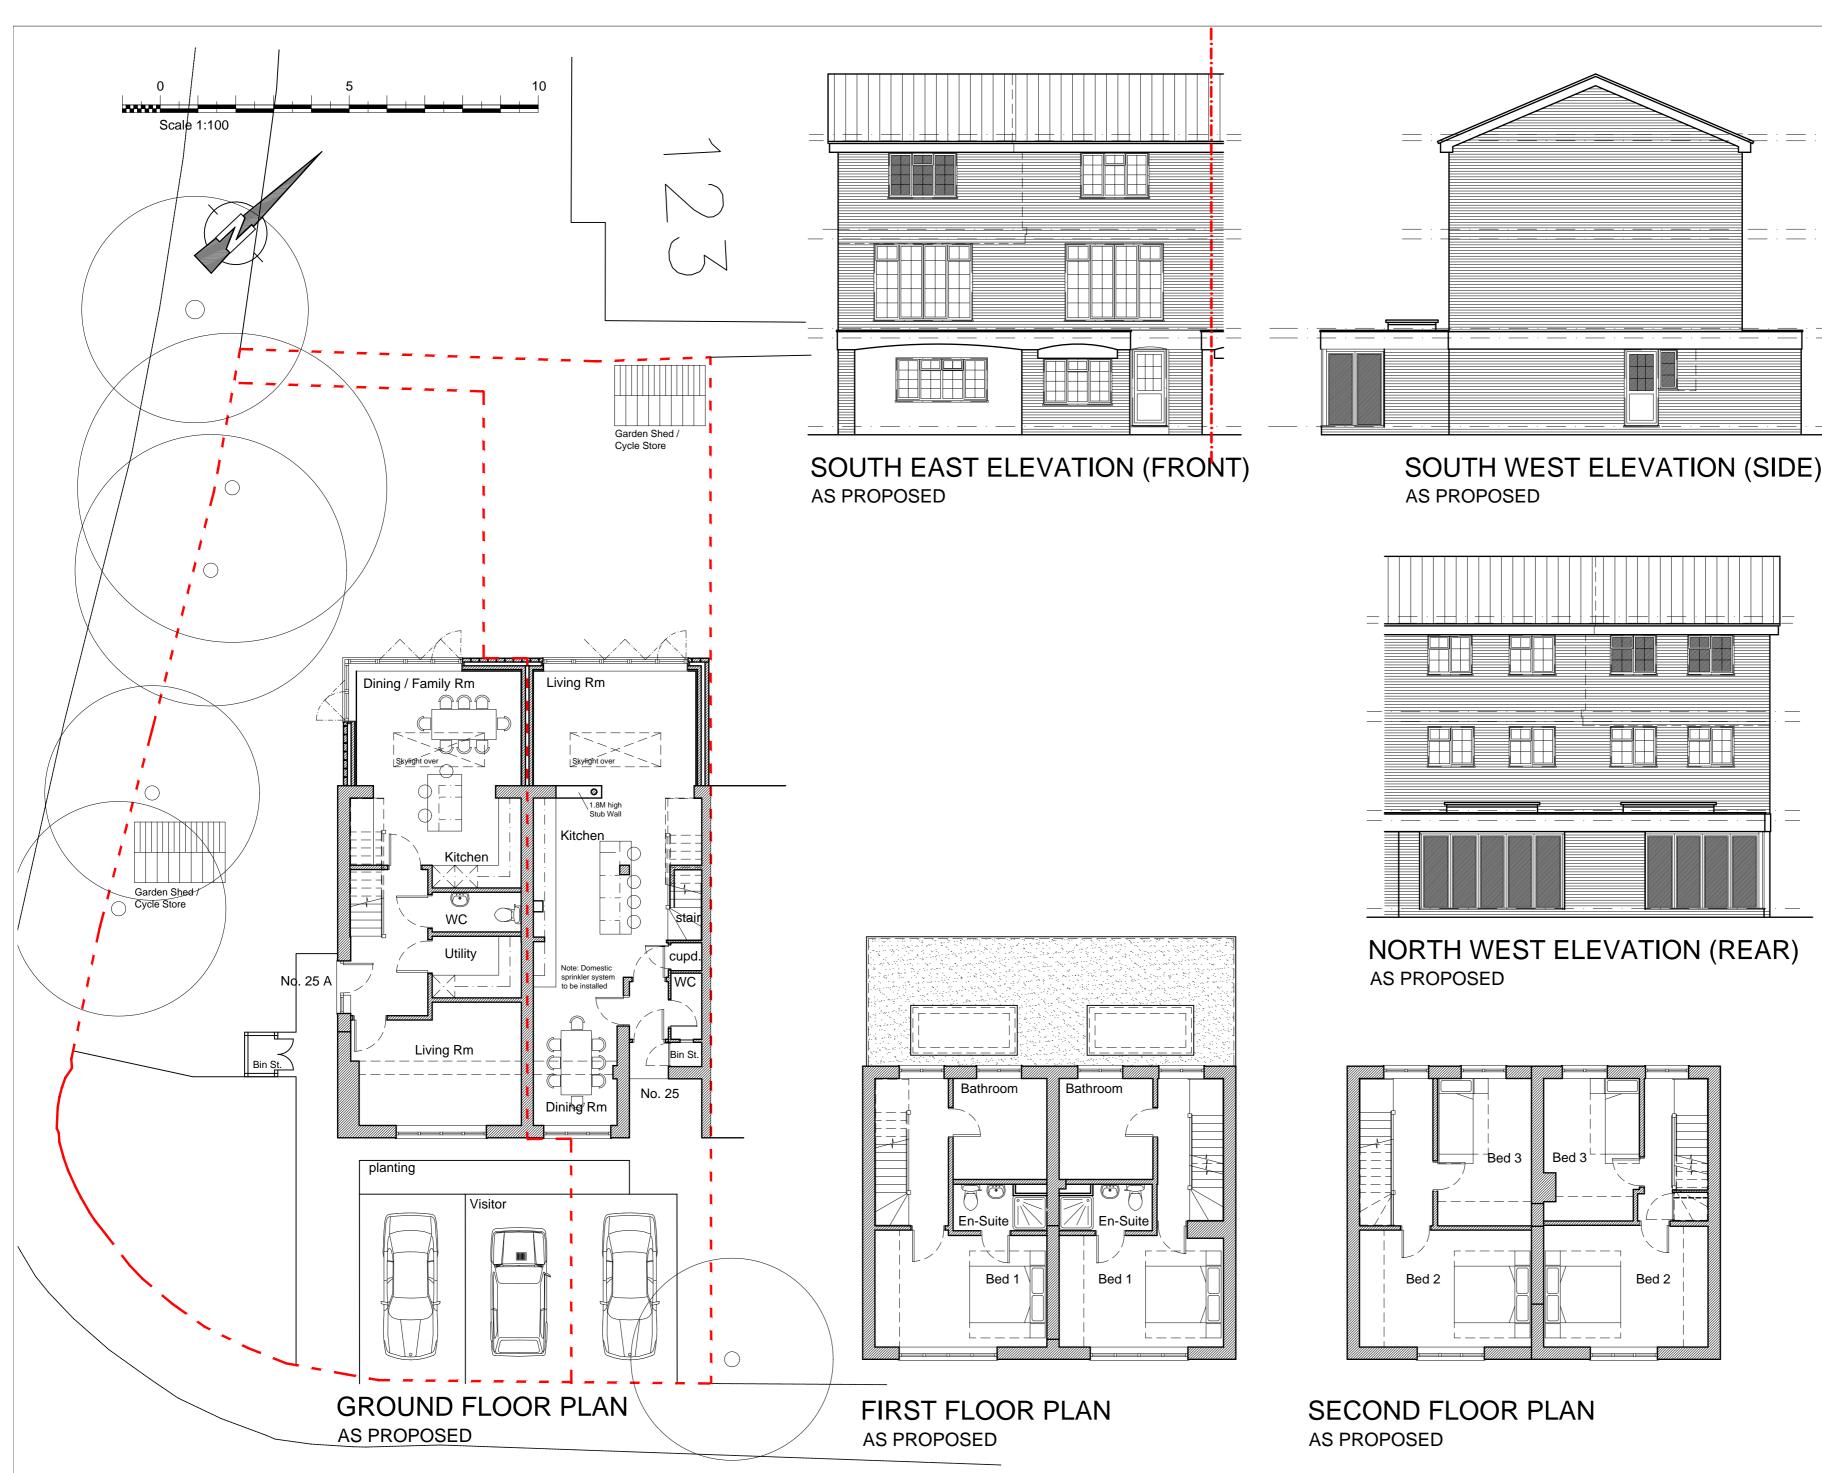

Project Title

HOUSE CONVERSION 1 ULLSWATER CL. BROMLEY BR1

Client

MR D MEDLAND I ULLSWATER CLOSE BROMLEY BR1 4JF

Drawing Title

## PLANS & ELEVATIONS AS PROPOSED

| Scale       | Date     | Drawn By |
|-------------|----------|----------|
| 1/100@A2    | MAY 2017 | AGS      |
| Project No. | Dwg. No. | Rev.     |
| 5067        | PL.02    | Α        |