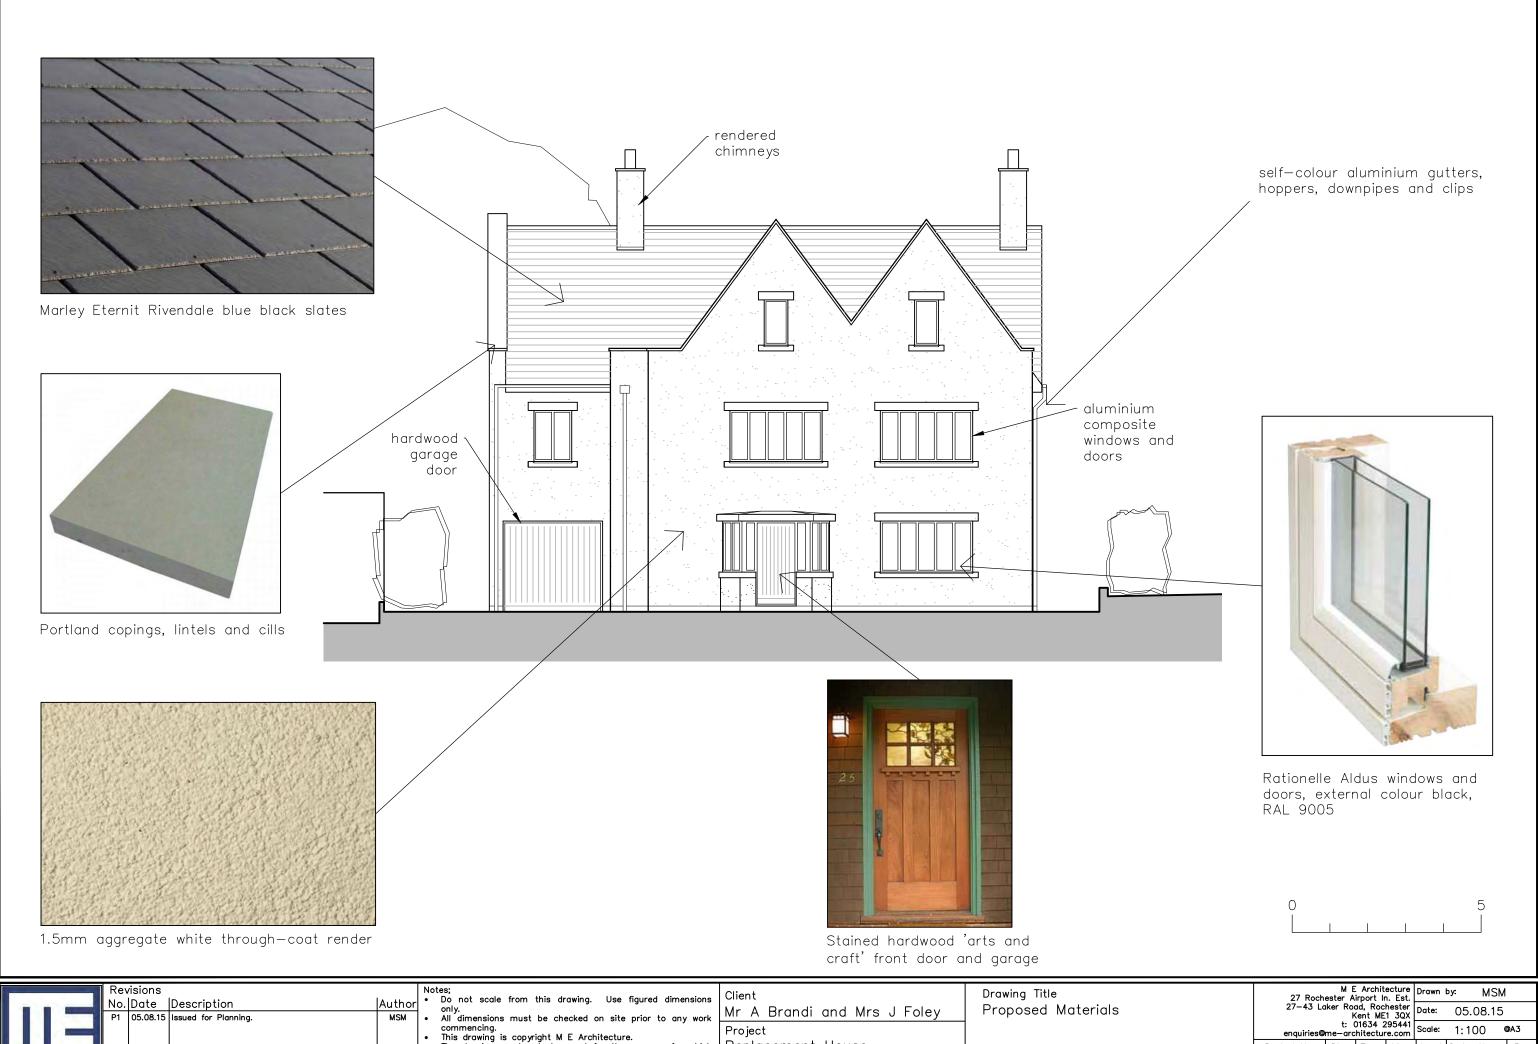

| Revisions No. Date  Description  Author | Notes; • Do not scale from this drawing. Use figured dimensions | Client                                                  | Drawing Title      |                                                                                        | ster Airpo | rchitecture<br>ort In. Est. |   | , 1110111 |  |
|-----------------------------------------|-----------------------------------------------------------------|---------------------------------------------------------|--------------------|----------------------------------------------------------------------------------------|------------|-----------------------------|---|-----------|--|
| P1 05.08.15 Issued for Planning. MSM    | All dimensions must be checked on site prior to any work        | Mr A Brandi and Mrs J Foley Project People coment House | Proposed Materials | 27-43 Laker Road, Rochester Kent ME1 3QX t: 01634 295441 enquiries@me-architecture.com |            |                             |   |           |  |
|                                         |                                                                 |                                                         |                    | Project No.                                                                            |            | one View<br>A GA            | 1 |           |  |