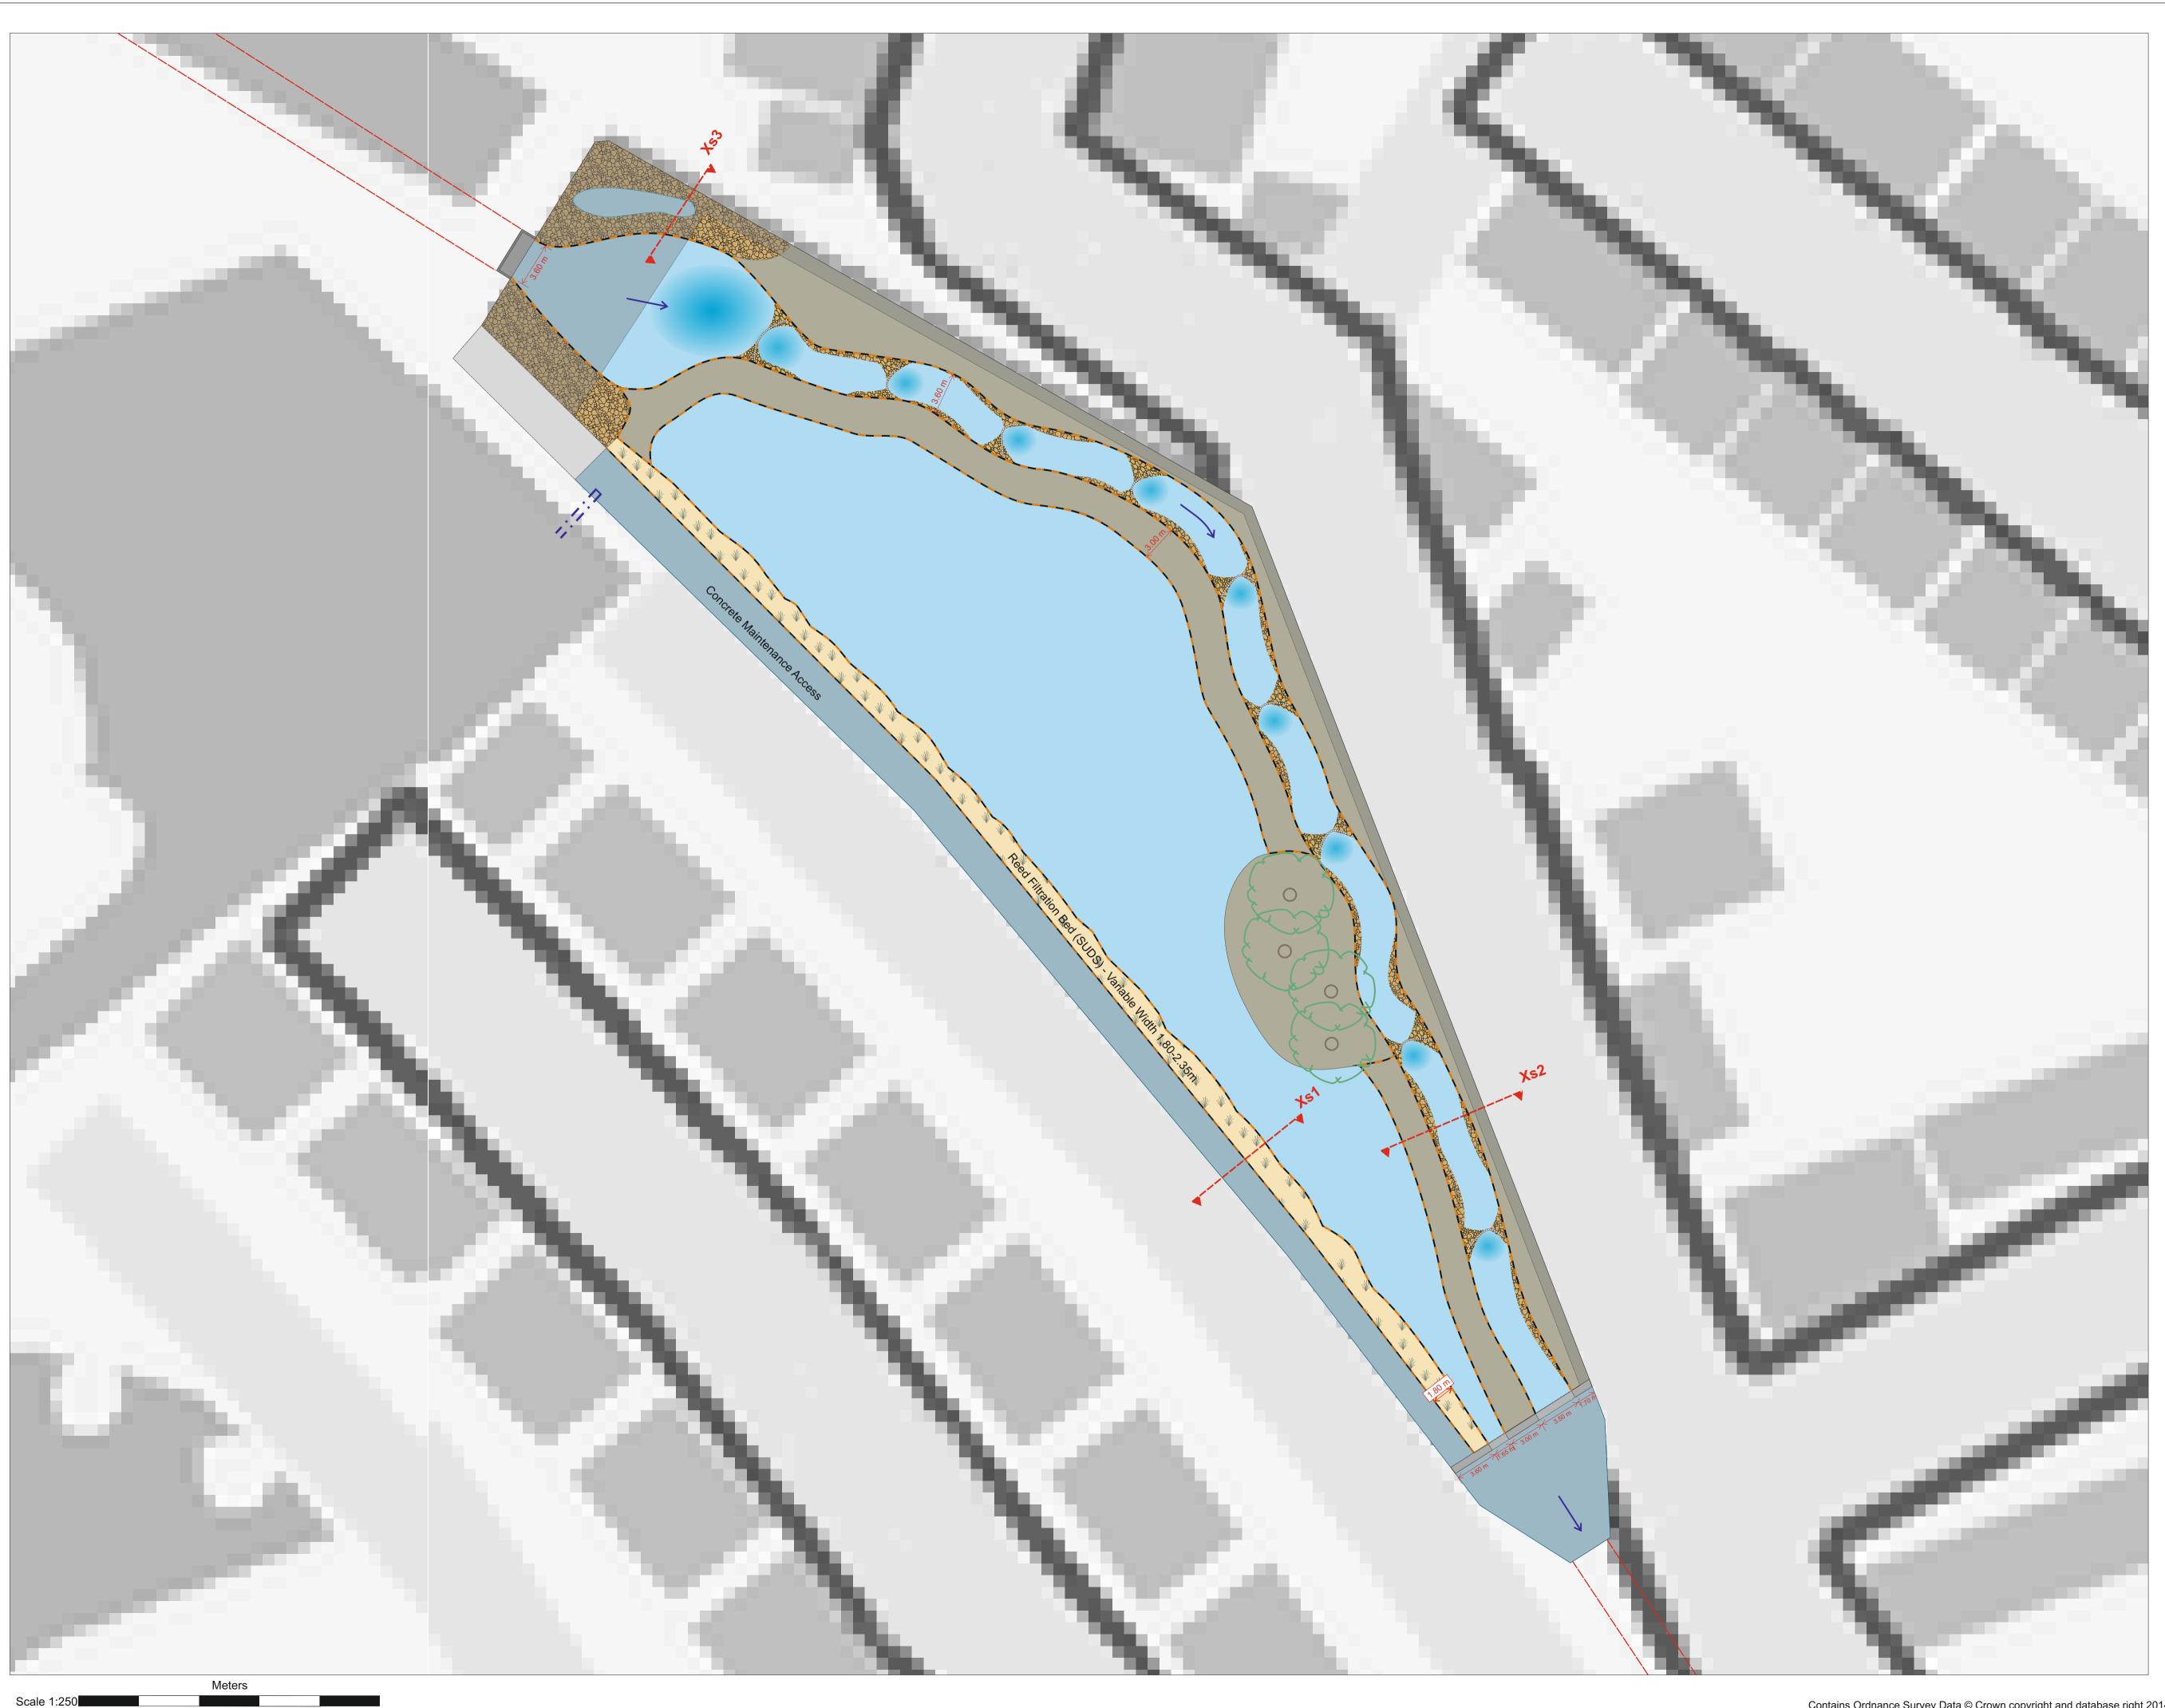

| Site won growing medium                                                                           |  |
|---------------------------------------------------------------------------------------------------|--|
| Geotextile fabric                                                                                 |  |
| Gravel                                                                                            |  |
| Reed bed (SUDS)                                                                                   |  |
| Island with trees                                                                                 |  |
| Gravel rifles                                                                                     |  |
| Weir                                                                                              |  |
| Culvert (approx. position)                                                                        |  |
| Effluent outfall pipe (approx. position)                                                          |  |
| Cross section location                                                                            |  |
| Concrete sill                                                                                     |  |
|                                                                                                   |  |
|                                                                                                   |  |
|                                                                                                   |  |
|                                                                                                   |  |
|                                                                                                   |  |
|                                                                                                   |  |
|                                                                                                   |  |
|                                                                                                   |  |
|                                                                                                   |  |
|                                                                                                   |  |
|                                                                                                   |  |
|                                                                                                   |  |
|                                                                                                   |  |
|                                                                                                   |  |
|                                                                                                   |  |
|                                                                                                   |  |
|                                                                                                   |  |
|                                                                                                   |  |
|                                                                                                   |  |
|                                                                                                   |  |
|                                                                                                   |  |
| 3 13/03/2015 Client Issue SC SC   2 17/02/2015 Client Issue SC SC   1 01/11/2014 Draft PFE PFE    |  |
| Ver. Ver. Date Status Check'd Apprv'd Cal n Bio-Engineering Ltd.                                  |  |
| The Old Dairy, Breamore,                                                                          |  |
| Hampshire, SP6 2AB<br>Tel: 01725 467003 Fax: 01725 238015<br>email: info@cainbioengineering.co.uk |  |
| www.cainbioengineering.co.uk<br>© Cain Bio-Engineering                                            |  |
|                                                                                                   |  |
| THAMES21<br>Project                                                                               |  |
| Glassmill Pond Bromley                                                                            |  |
| Title                                                                                             |  |
| Proposed Plan View                                                                                |  |
| Drawing number<br>14092/102/sd                                                                    |  |
| Scale                                                                                             |  |
| 1:250 @ A1                                                                                        |  |

Key

River Ravensbourne

Contains Ordnance Survey Data © Crown copyright and database right 2014 © Cain Bio-Engineering Ltd all rights reserved 2014